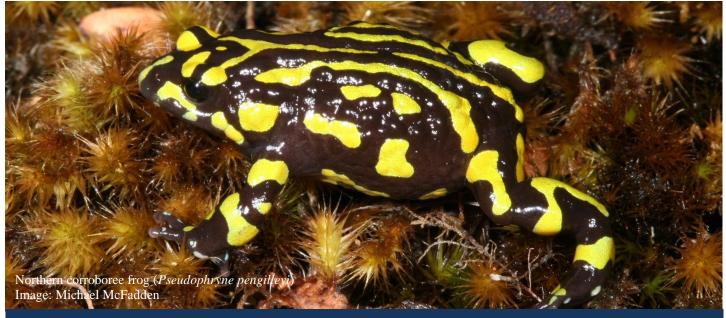

#### January 2022

| Sun | Mon | Tue                                    | Wed                                             | Thu | Fri                           | Sat                    |
|-----|-----|----------------------------------------|-------------------------------------------------|-----|-------------------------------|------------------------|
|     |     |                                        |                                                 |     |                               | 1<br>New Year's<br>Day |
| 2   | 3   | 4<br>Office returns to<br>normal hours | 5                                               | 6   | 7                             | 8                      |
| 9   | 10  | 11                                     | 12                                              | 13