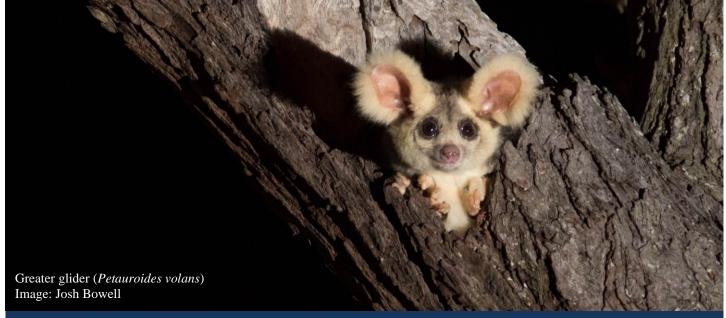

# January 2024

| Mon                | Tue                | Wed                                                   | Thu                | Fri                | Sat | Sun |
|--------------------|--------------------|-------------------------------------------------------|--------------------|--------------------|-----|-----|
| 1<br>New Years Day | 2<br>OFFICE        | 3<br>OFFICE                                           | 4<br>OFFICE        | 5<br>OFFICE        | 6   | 7   |
| New Years Bay      | CLOSED             | CLOSED                                                | CLOSED             | CLOSED             |     |     |
| 8                  | 9                  | 10                                                    | 11                 | 12                 | 13  | 14  |
| OFFICE<br>