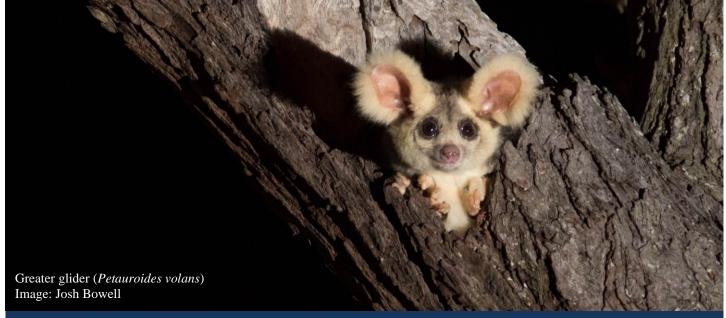

## January 2024

| Mon                | Tue                | Wed                                                   | Thu                | Fri                | Sat | Sun |
|--------------------|--------------------|-------------------------------------------------------|--------------------|--------------------|-----|-----|
| 1<br>New Years Day | 2<br>OFFICE        | 3<br>OFFICE                                           | 4<br>OFFICE        | 5<br>OFFICE        | 6   | 7   |
| New Years Bay      | CLOSED             | CLOSED                                                | CLOSED             | CLOSED             |     |     |
| 8                  | 9                  | 10                                                    | 11                 | 12                 | 13  | 14  |
| OFFICE<br